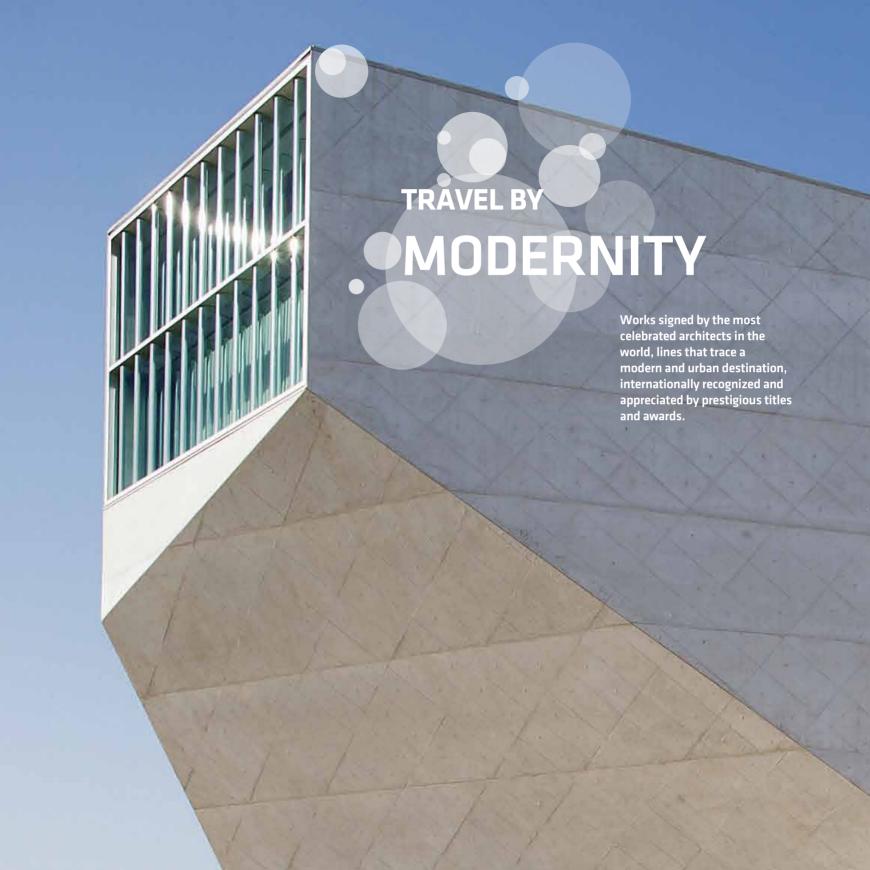

# WORLD HERITAGE PORTUGAL Archaeological Park of the Historic Centre of Oporton Wine Region and Historic Centre of Oporton Historic Centre Oport

Archaeological Park of the Coa Valley, Historic Centre of Oporto, Alto Douro Wine Region and Historical Centre of Guimarães are the four World Heritage granted by UNESCO to the region. Four testimonies of the importance of this unique destination.