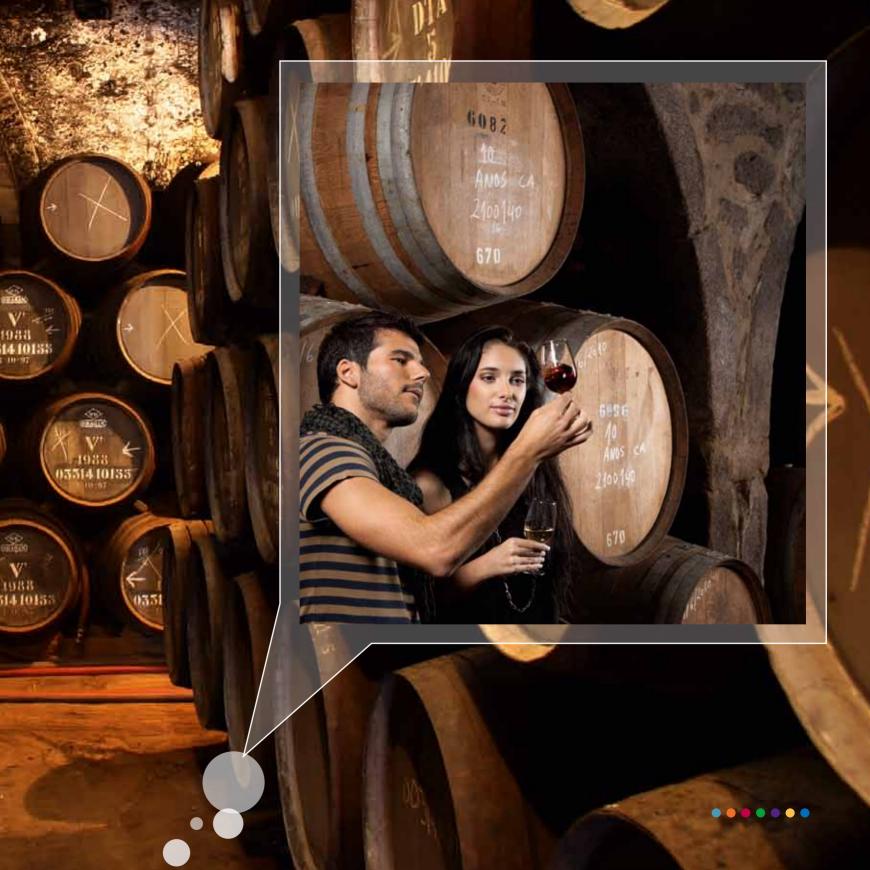

# WORLD HERITAGE PORTUGAL Archaeological Park of the Historic Centre of Oporton Wine Region and Historic Centre of Oporton Historic Centre Oport

Archaeological Park of the Coa Valley, Historic Centre of Oporto, Alto Douro Wine Region and Historical Centre of Guimarães are the four World Heritage granted by UNESCO to the region. Four testimonies of the importance of this unique destination.