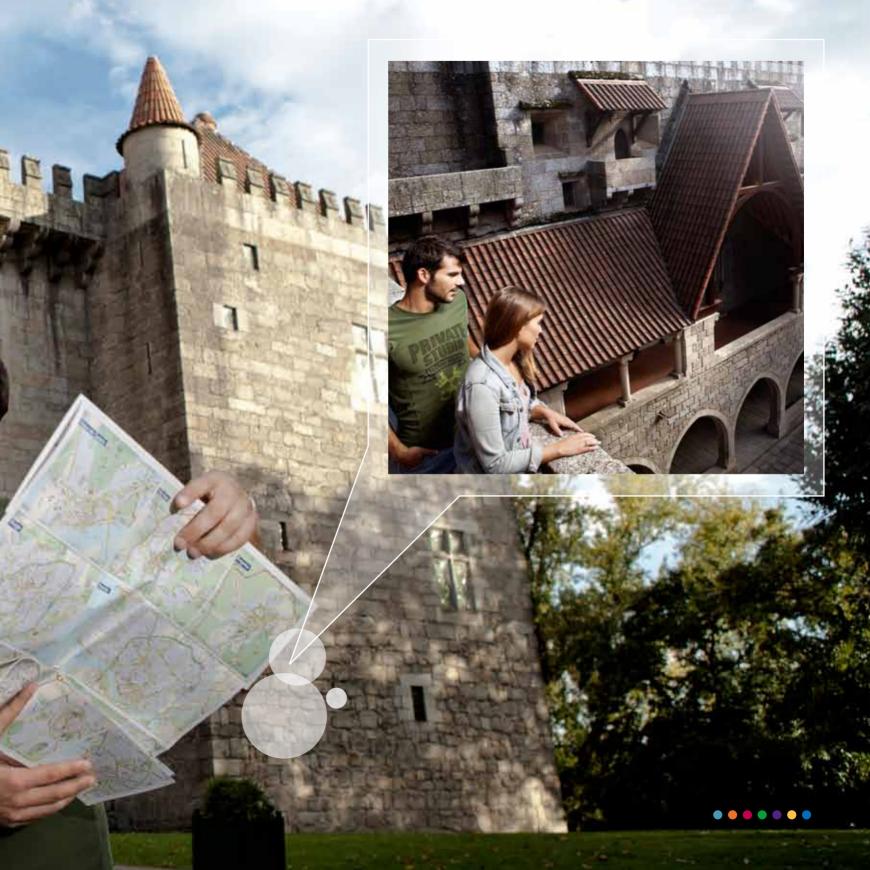

# WORLD HERITAGE PORTUGAL Archaeological Park of the Historic Centre of Oporton Wine Region and Historic Centre of Oporton Historic Centre Oport

Archaeological Park of the Coa Valley, Historic Centre of Oporto, Alto Douro Wine Region and Historical Centre of Guimarães are the four World Heritage granted by UNESCO to the region. Four testimonies of the importance of this unique destination.