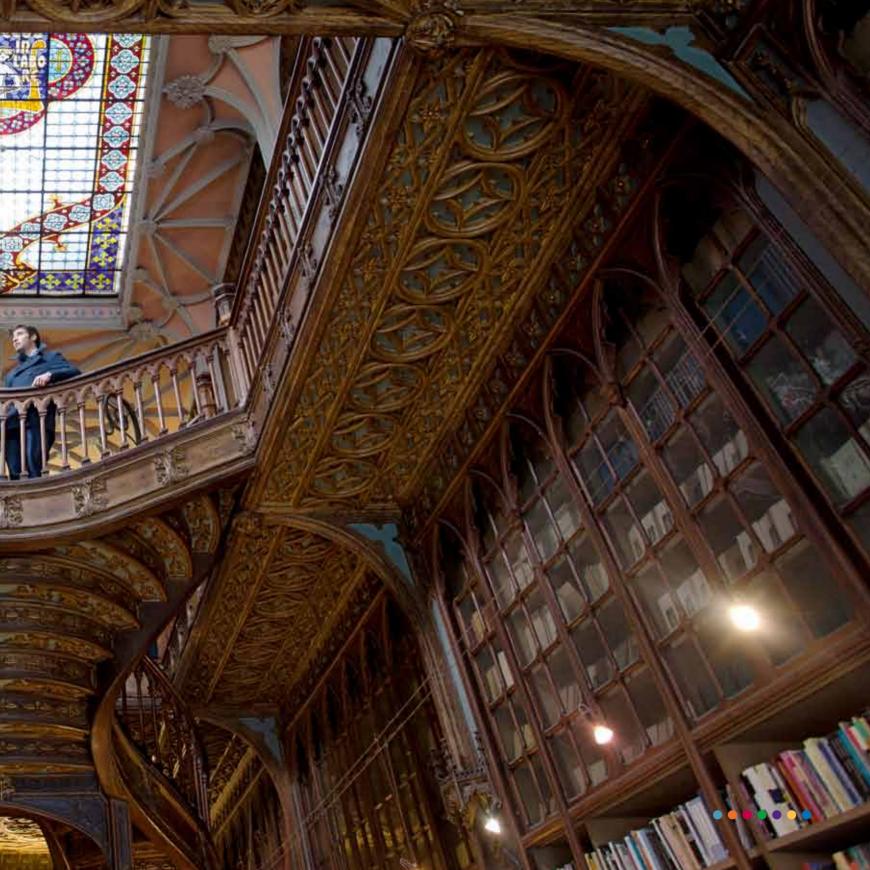

# WORLD HERITAGE PORTUGAL Archaeological Park of the Historic Centre of Oporton Wine Region and Historic Centre of Oporton Historic Centre Oport

Archaeological Park of the Coa Valley, Historic Centre of Oporto, Alto Douro Wine Region and Historical Centre of Guimarães are the four World Heritage granted by UNESCO to the region. Four testimonies of the importance of this unique destination.