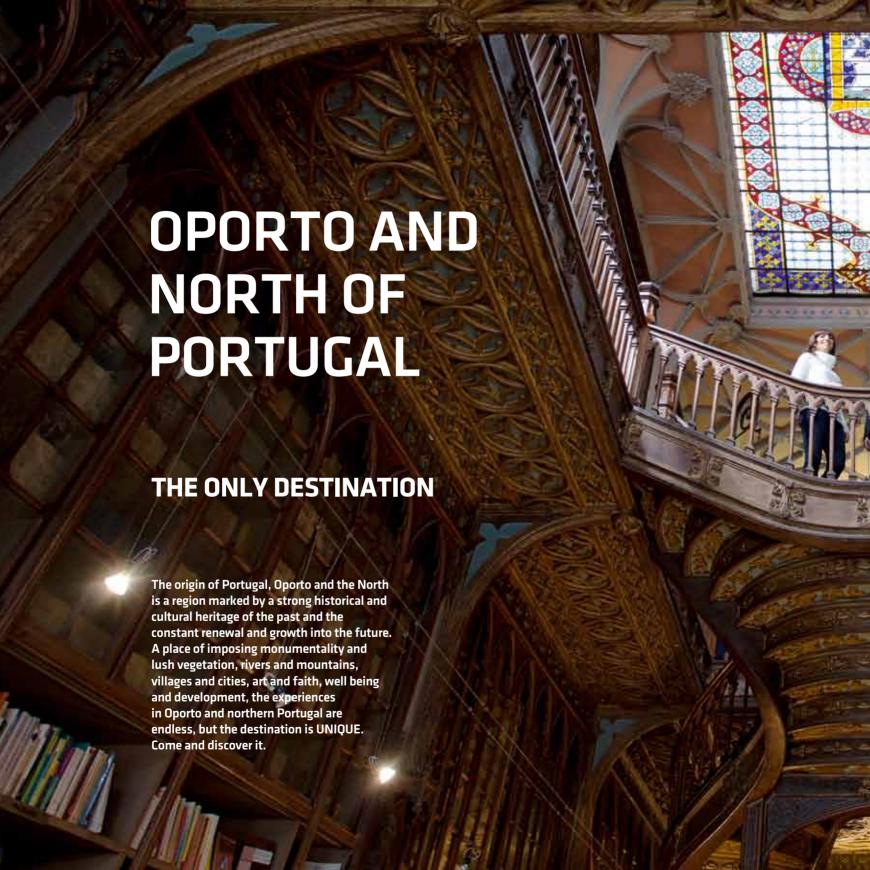

# WORLD HERITAGE PORTUGAL Archaeological Park of the Historic Centre of Oporton Wine Region and Historic Centre of Oporton Historic Centre Oport

Archaeological Park of the Coa Valley, Historic Centre of Oporto, Alto Douro Wine Region and Historical Centre of Guimarães are the four World Heritage granted by UNESCO to the region. Four testimonies of the importance of this unique destination.