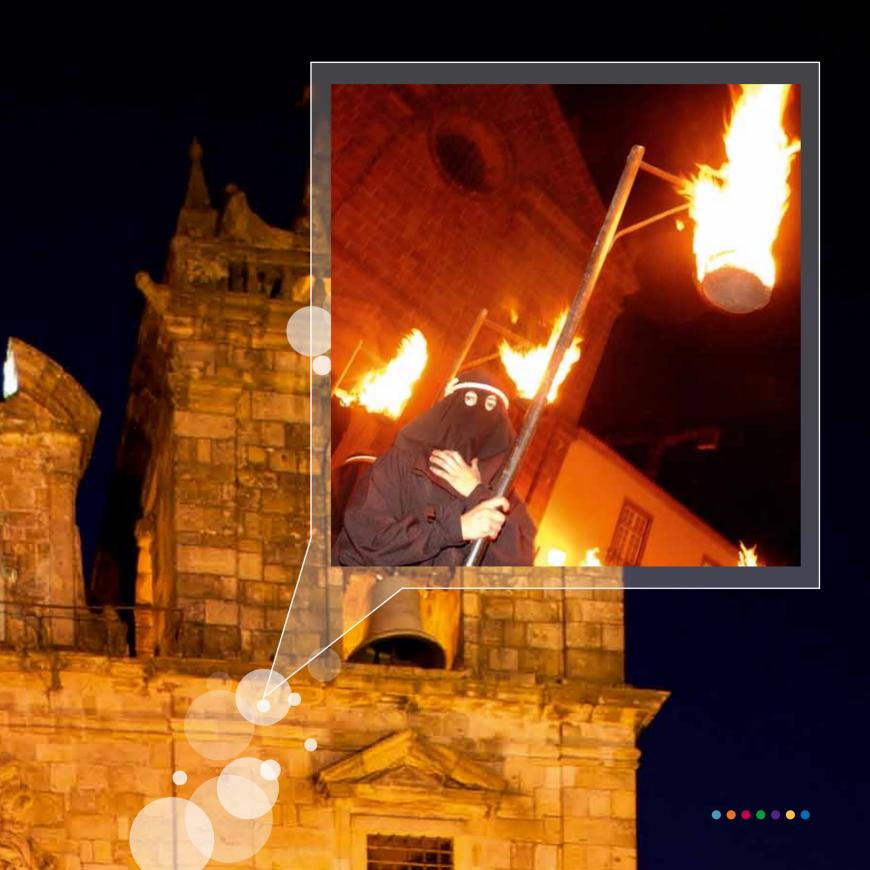

#### **DELEGATION OF RELIGIOUS TOURISM**

Praça Dr. José Ferreira Salgado, 90 – 6° 4704-525 Braga turismo.religioso@portoenorte.pt Tel 253 202 770 Fax 253 202 779

TURISMO DO PORTO E NORTE DE PORTUGAL