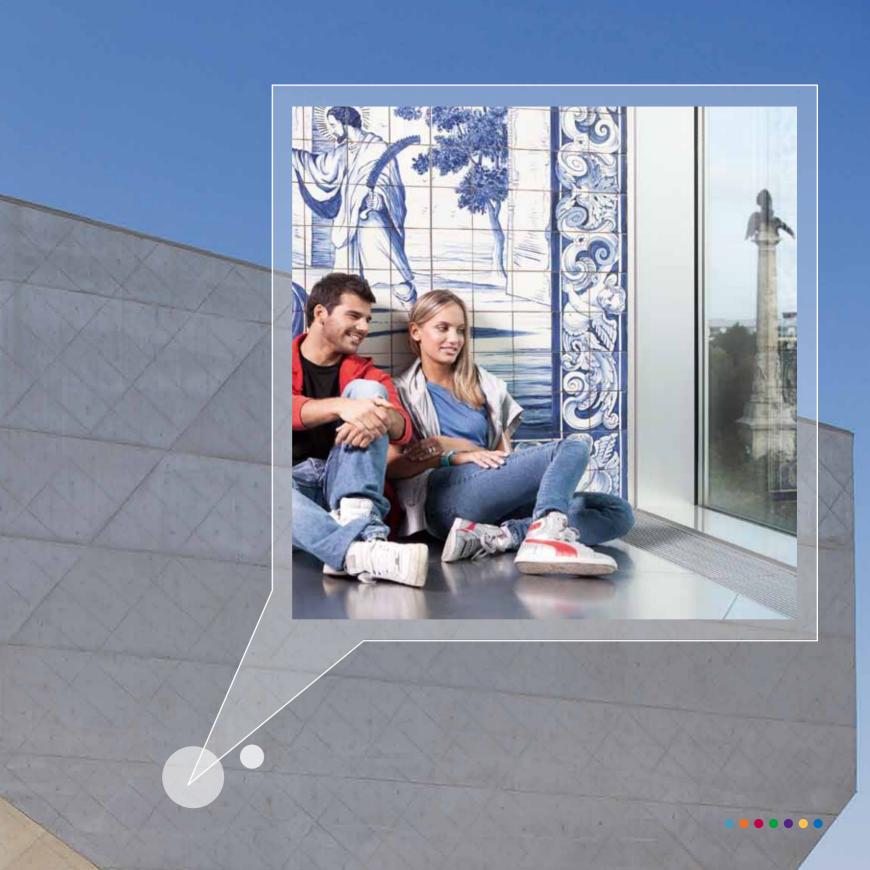

# WORLD HERITAGE PORTUGAL Archaeological Park of the Historic Centre of Oporton Wine Region and Historic Centre of Oporton Historic Centre Oport

Archaeological Park of the Coa Valley, Historic Centre of Oporto, Alto Douro Wine Region and Historical Centre of Guimarães are the four World Heritage granted by UNESCO to the region. Four testimonies of the importance of this unique destination.