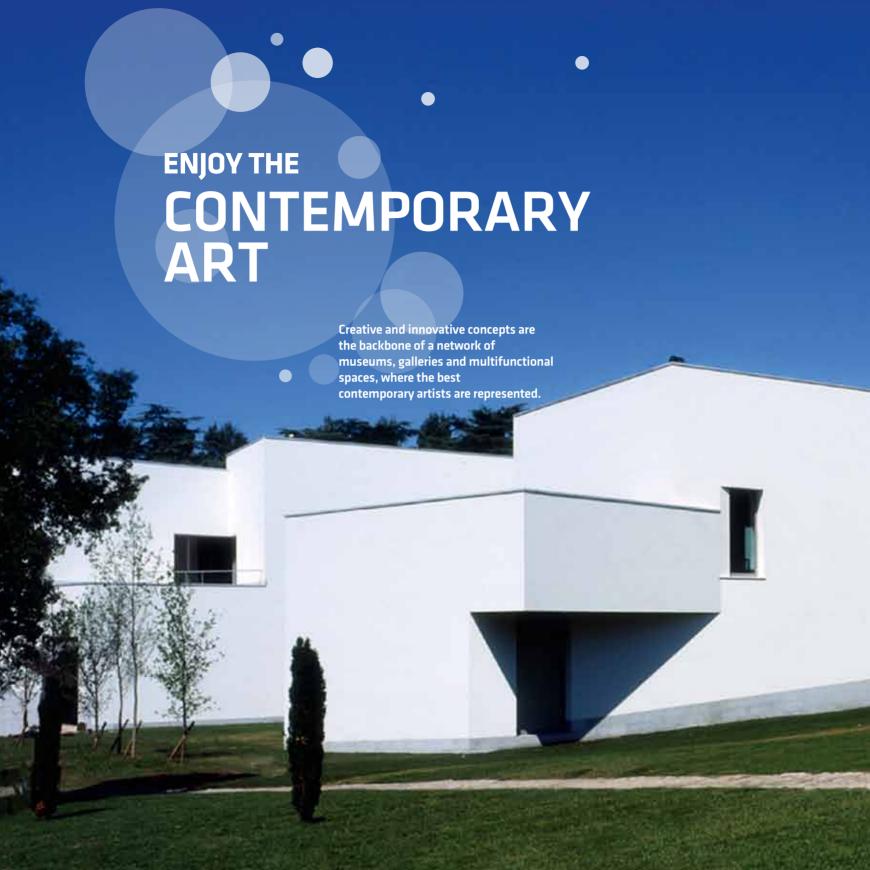

# WORLD HERITAGE PORTUGAL Archaeological Park of the Historic Centre of Oporton Wine Region and Historic Centre of Oporton Historic Centre Oport

Archaeological Park of the Coa Valley, Historic Centre of Oporto, Alto Douro Wine Region and Historical Centre of Guimarães are the four World Heritage granted by UNESCO to the region. Four testimonies of the importance of this unique destination.