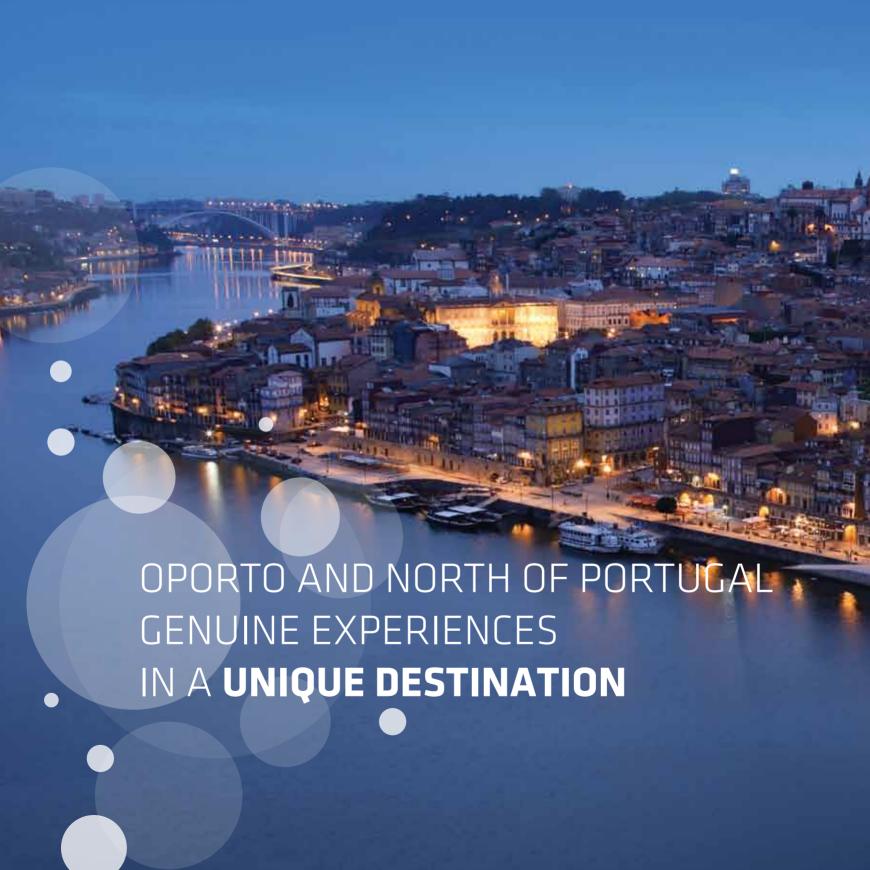

# WORLD HERITAGE PORTUGAL Archaeological Park of the Historic Centre of Oporton Wine Region and Historic Centre of Oporton Historic Centre Oport

Archaeological Park of the Coa Valley, Historic Centre of Oporto, Alto Douro Wine Region and Historical Centre of Guimarães are the four World Heritage granted by UNESCO to the region. Four testimonies of the importance of this unique destination.