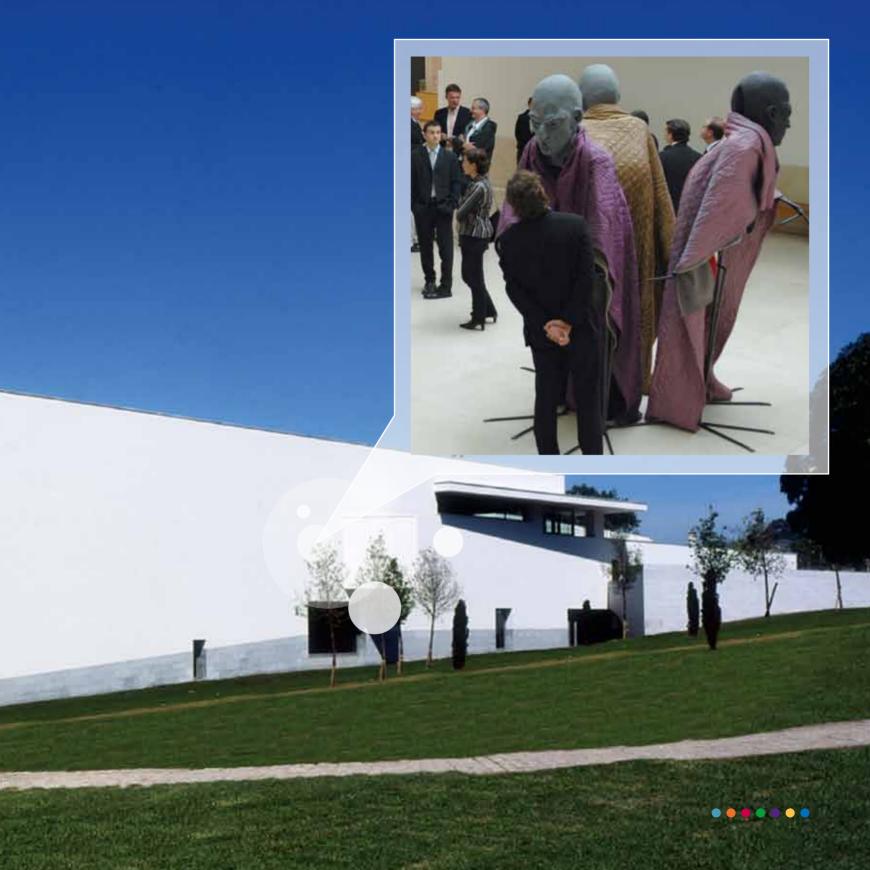

# WORLD HERITAGE PORTUGAL Archaeological Park of the Historic Centre of Oporton Wine Region and Historic Centre of Oporton Historic Centre Oport

Archaeological Park of the Coa Valley, Historic Centre of Oporto, Alto Douro Wine Region and Historical Centre of Guimarães are the four World Heritage granted by UNESCO to the region. Four testimonies of the importance of this unique destination.