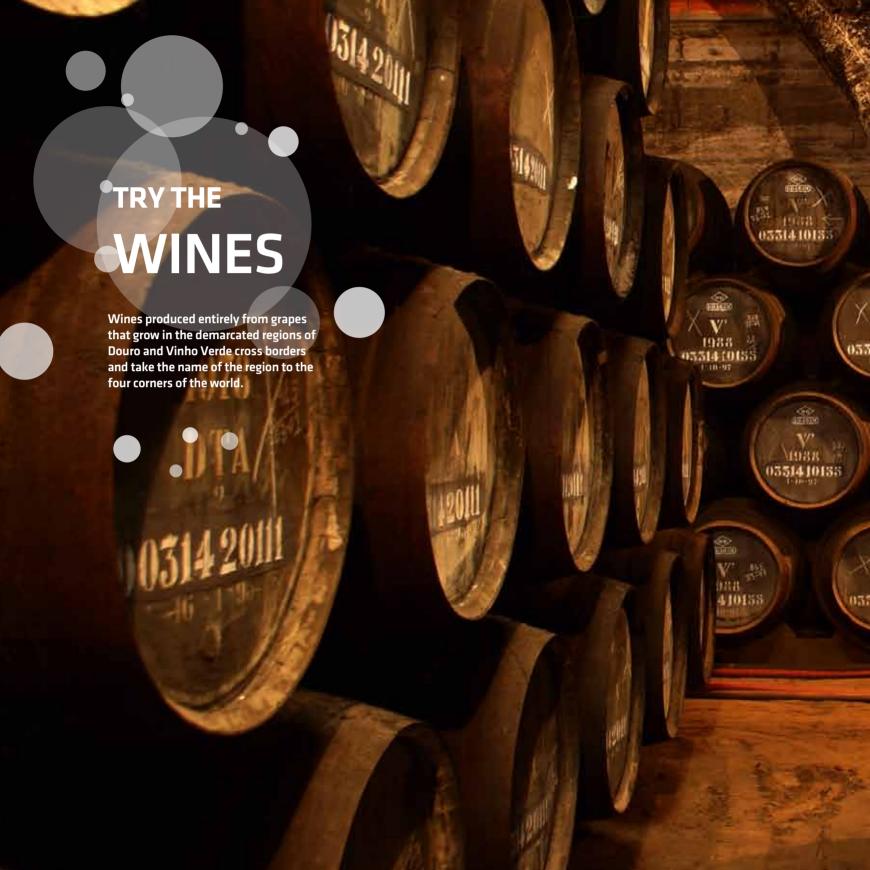

# WORLD HERITAGE PORTUGAL Archaeological Park of the Historic Centre of Oporton Wine Region and Historic Centre of Oporton Historic Centre Oport

Archaeological Park of the Coa Valley, Historic Centre of Oporto, Alto Douro Wine Region and Historical Centre of Guimarães are the four World Heritage granted by UNESCO to the region. Four testimonies of the importance of this unique destination.